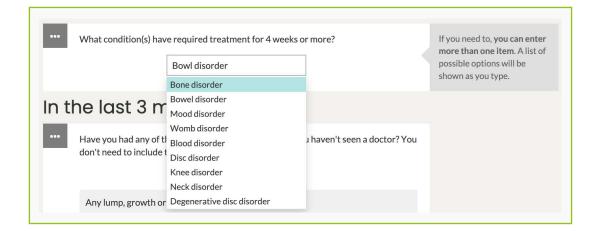

## **Q** What if the medical disclosure I'm trying to make isn't showing in the typeahead search?

When you're making a disclosure and it's not showing in the typeahead search, it may be because the spelling is incorrect or potentially a rare condition that isn't in the UnderwriteMe list of 'conditions'.

In this example, if you misspell 'bowel disorder' as 'bowl disorder' it won't be shown in the typeahead search.

If you immediately correct it, you can see 'bowel disorder' is listed and can be chosen:

| ••• What condition(s) hav                                                                                                                                                                                                                                                                                                                                                                                                                                                                                                                                                                                                                                                                                                                                                                                                                                                                                                                                                                                                                                                                                                                                                                                                                                                                                                                                                                                                                                                                                                                                                                                                                                                                                                                                                                                                                                                                                                                                                                                                                                                                                                      | e required treatment for 4 weeks o<br>Bowel disorder | r more?                      | If you need to, <b>you can enter</b><br><b>more than one item</b> . A list of<br>possible options will be<br>shown as you type. |
|--------------------------------------------------------------------------------------------------------------------------------------------------------------------------------------------------------------------------------------------------------------------------------------------------------------------------------------------------------------------------------------------------------------------------------------------------------------------------------------------------------------------------------------------------------------------------------------------------------------------------------------------------------------------------------------------------------------------------------------------------------------------------------------------------------------------------------------------------------------------------------------------------------------------------------------------------------------------------------------------------------------------------------------------------------------------------------------------------------------------------------------------------------------------------------------------------------------------------------------------------------------------------------------------------------------------------------------------------------------------------------------------------------------------------------------------------------------------------------------------------------------------------------------------------------------------------------------------------------------------------------------------------------------------------------------------------------------------------------------------------------------------------------------------------------------------------------------------------------------------------------------------------------------------------------------------------------------------------------------------------------------------------------------------------------------------------------------------------------------------------------|------------------------------------------------------|------------------------------|---------------------------------------------------------------------------------------------------------------------------------|
| In the last 3 m                                                                                                                                                                                                                                                                                                                                                                                                                                                                                                                                                                                                                                                                                                                                                                                                                                                                                                                                                                                                                                                                                                                                                                                                                                                                                                                                                                                                                                                                                                                                                                                                                                                                                                                                                                                                                                                                                                                                                                                                                                                                                                                | Bowel disorder<br>Bone disorder<br>Blood disorder    |                              |                                                                                                                                 |
| Have you had any of the don't need to include the don't need to includ | Degenerative joint disorder                          | ı haven't seen a doctor? You |                                                                                                                                 |
| Vhat condition(s) hav                                                                                                                                                                                                                                                                                                                                                                                                                                                                                                                                                                                                                                                                                                                                                                                                                                                                                                                                                                                                                                                                                                                                                                                                                                                                                                                                                                                                                                                                                                                                                                                                                                                                                                                                                                                                                                                                                                                                                                                                                                                                                                          | e required treatment for 4 weeks o                   | nr more?                     | If you need to, <b>you can enter</b><br><b>more than one item</b> . A list of<br>possible options will be<br>shown as you type. |